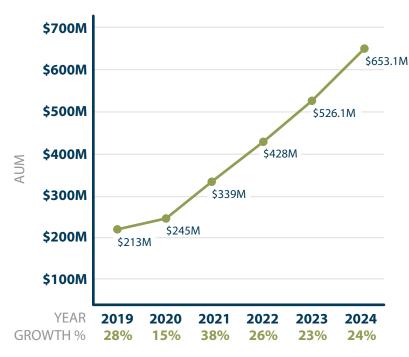

## **CONTINUED GROWTH**

We are excited to share that our firm has experienced remarkable growth this year. We saw a 23.49% increase, representing \$127 million in additional AUM. We are thankful for every opportunity to serve you as we grow.

#### **GROWTH CHART OF AUM OVER PAST 5 YEARS**

**TOTAL AUM** \$653.1M

TOTAL TEAM MEMBERS 17

**TOTAL CLIENTS** 701

AVERAGE CLIENT SIZE \$931.7K

<sup>†</sup>Numbers correct as of 01/10/25.

2024 NEW ASSETS:
\$127,414,633

2024 FIRM ASSETS:
\$653,120,000